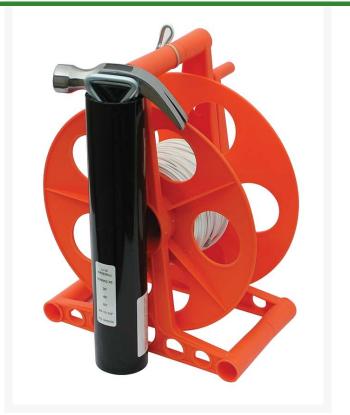

## Details

Line Mate easily sets up field lay-out and lining with correct measurements. This lightweight hand-crank reel caddy has non-stretch vinyl-coated 1/16" steel cable with large, permanent field distance marks and polyester cord, hammer, and 2 stakes. The wind-up reel makes storage easy and ready for next use.

Total length: 337', 87' Cable, 250' Cord, Marks at 30', 46', 60', 84'-10-1/4"

- 87 feet of non-stretch, vinyl-coated 1/16" steel cable
- 250 feet of polyester cord
- Field distance marks
- Hammer and stakes
- Reel organizes tool for next use