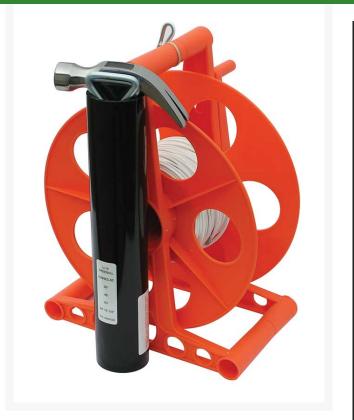

## Details

Line Mate easily sets up field lay-out and lining with correct measurements. This lightweight hand-crank reel caddy has non-stretch vinyl-coated 1/16" steel cable with large, permanent field distance marks and polyester cord, hammer, and 2 stakes. The wind-up reel makes storage easy and ready for next use.

Total length: 380', 130' Cable, 250' Cord, Marks at 45', 60'-6", 90', 127'-3-3/8"

- 130 feet of non-stretch, vinyl-coated 1/16" steel cable
- 250 feet of polyester cord
- Field distance marks
- Hammer and stakes
- Reel organizes tool for next use