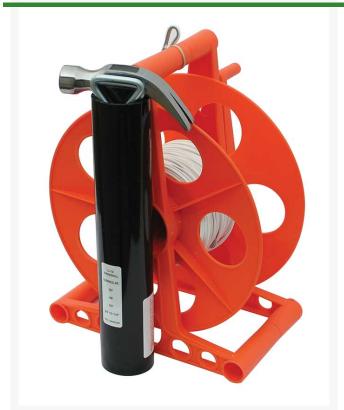

## **Details**

Line Mate easily sets up field lay-out and lining with correct measurements. This lightweight hand-crank reel caddy has non-stretch vinyl-coated 1/16" steel cable with large, permanent field distance marks and polyester cord, hammer, and 2 stakes. The wind-up reel makes storage easy and ready for next use.

Total length: 343', 93' Cable, 250' Cord, Marks at 32'-6", 50', 65', 91'-11".

- 93 feet of non-stretch, vinyl-coated 1/16" steel cable
- 250 feet of polyester cord
- Field distance marks
- Hammer and stakes
- Reel organizes tool for next use