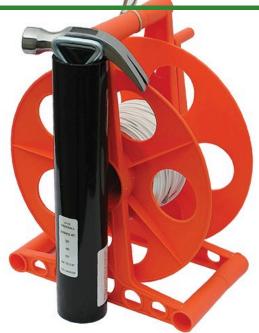

## **Details**

Line Mate easily sets up field lay-out and lining with correct measurements. This lightweight hand-crank reel caddy has non-stretch vinyl-coated 1/16" steel cable with large, permanent field distance marks and polyester cord, hammer, and 2 stakes. The wind-up reel makes storage easy and ready for next use.

Custom field dimensions to fit your requirements. Includes 3 cables and 3 stakes. Please specify: Cable A - field length. Cable B - field width. Cable C - standard interior measurements.

- Custom field dimensions for your needs
- 3 cables of non-stretch, vinyl-coated 1/16" steel cable
- Three stakes
- Reel organizes tool for next use