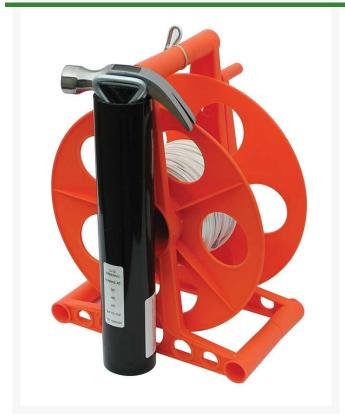

## **Details**

Line Mate easily sets up field lay-out and lining with correct measurements. This lightweight hand-crank reel caddy has non-stretch vinyl-coated 1/16" steel cable with large, permanent field distance marks and polyester cord, hammer, and 2 stakes. The wind-up reel makes storage easy and ready for next use.

Total length: 360' of cable only. Marks at 10 yards on each end and every 5 yards for 100 yards between.

- 360 feet of non-stretch, vinyl-coated 1/16" steel cable
- Field marks
- Hammer and stakes
- Reel organizes tool for next use