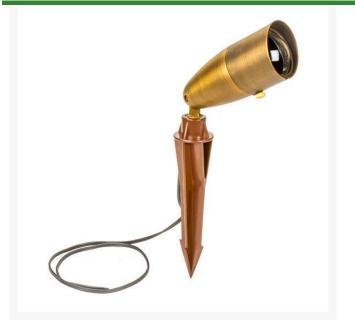

## Bronze Bullet Spot Light - Antique Bronze

## Details

This heavy solid cast brass construction light is tough enough to handle any impact. Constructed with a convex lens that will not collect water, a copper socket with silicone seals and gaskets insure longevity. Perfect for any uplighting application. Body measure 2-1/2"D x 5"L. Works well with LED or halogen lamps. Includes 24" wire lead and hammer stake. MR16 Bulb not included.

- Use for uplighting application
- Heavy duty with convex lens
- LED or Halogen low voltage bulbs
- Includes 24" wire lead and hammer stake
- Bulb not included