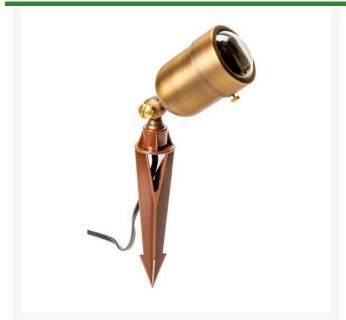

## **Hefty Round Flood Light - Antique Bronze**

**RLV1210-AB** 

## **Details**

The Hefty Round series fixtures are contructed of heavy solid cast brass, a convex lens that will not collect water, a copper socket with silicone seals and gaskets insure longevity. Body measures 3" in diameter and 4" long. Works well with LED or halogen lamps. Includes 24" wire lead and hammer stake. MR16 Bulb not included.

- Great for uplighting application
- Heavy duty solid cast brass with convex lens
- LED or halogen low voltage bulb
- Includes 24" wire lead and hammer stake
- Bi-pin bulb not included