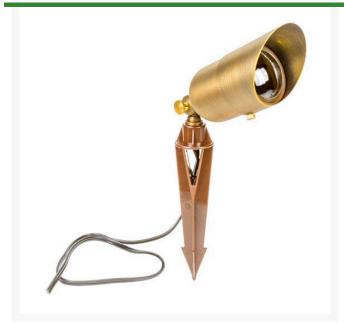

## **Hefty Round Spot Light - Antique Bronze**

**RLV1220-AB** 

## **Details**

The Hefty Round series fixtures are contructed of heavy solid cast brass, a convex lens that will not collect water, a copper socket with silicone seals and gaskets insure longevity. Body measures 3" in diameter and 4" long. Spot fixture includes brass shroud. Works well with LED or halogen lamps. Includes 24" wire lead and hammer stake. MR16 Bulb not included.

- Use for uplighting application
- Heavy duty with convex lens
- LED or Halogen low votage bulb
- Includes 24" wire lead and hammer stake
- Bulb not included