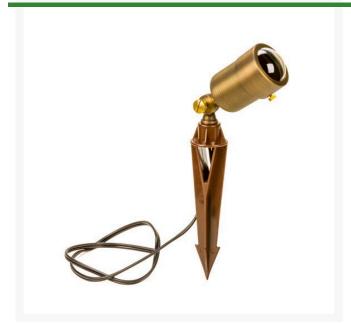

## **Little Hefty Round Flood Light - Antique Bronze**

**RLV1230-AB** 

## **Details**

The Little Hefty Round fixture is contructed of heavy solid cast brass, a convex lens that will not collect water, a copper socket with silicone seals and gaskets insure longevity. Body measures 2-1/4" in diameter by 3" long. Works well with LED or halogen lamps. Includes 24" wire lead and hammer stake. MR16 Bulb not included.

- Great for uplighting application
- Heavy duty solid cast brass with convex lens
- Includes 24" wire lead and hammer stake
- LED or Halogen low voltage bulb
- Bi-pin bulb not included