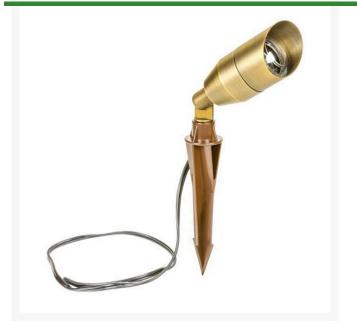

## Mid Round Spot Light - Antique Bronze

RLV1240-AB

## Details

The Mid Round fixture is contructed of heavy solid cast brass, a convex lens that will not collect water, a copper socket with silicone seals and gaskets insure longevity. Body measures 2-1/2" in diameter by 4" long. Internal spring tension keeps bulb forward for maximum light output. Includes 24" wire lead and hammer stake. MR16 Bulb not included.

- Great for uplighting application
- Heavy duty with convex lens
- LED or Halogen low voltage bulb
- Includes 24" wire lead and hammer stake
- Bulb not included