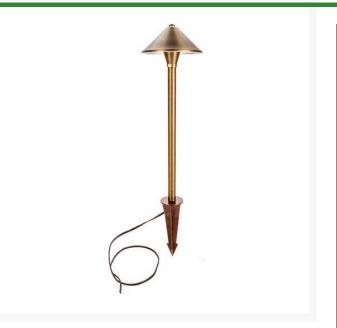

## Path Light Fixture - Cone Top 18" Antique Bronze

RLV1300-18-AB

## Details

Heavy weight solid cast brass fixtures look great illuminating any path or walkway. Bi-pin receiver accepts both LED and Halogen low voltage bulbs. Includes 8" easy install hammer ground stake. Cone top 18" Antique Bronze.

- Path or walkway lighting
- Heavy weight solid cast brass
- LED or Halogen low voltage bulbs
- Includes 8" easy install hammer ground stake
- Cone top

## Specifications

Manufacturer Height Lamp Type Shade Diameter R&R Products 22 in G4 12V 7 in