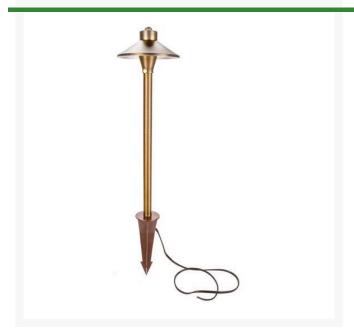

## Path Light Fixture - Step Top 18" Antique Bronze

## **Details**

Heavy weight solid cast brass fixtures look great illuminating any path or walkway. Bi pin receiver accepts both LED and Halogen low voltage bulbs. Includes 8" easy install hammer ground stake. 18" Step Top. Antique Bronze.

- Path or walkway lighting
- Heavy weight solid cast brass
- LED or Halogen low voltage bulbs
- Includes 8" easy install hammer ground stake
- Step top