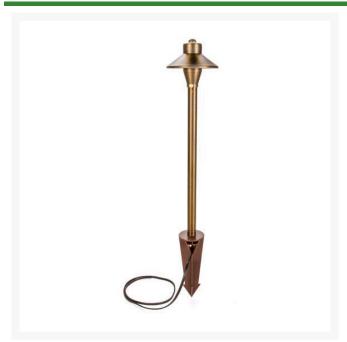

## Path Light Fixture - 18" Medium Step Top Antique Bronze

RLV1320-18-AB

## **Details**

Heavy weight solid cast brass fixtures look great illuminating any path or walkway. Bi pin receiver accepts both LED and Halogen low voltage bulbs. Includes 8" easy install hammer ground stake. Medium step top Antique Bronze.

- Path or walkway lighting
- Heavy weight solid cast brass
- LED or Halogen low voltage bulbs
- Includes 8" easy install hammer ground stake
- Medium step top