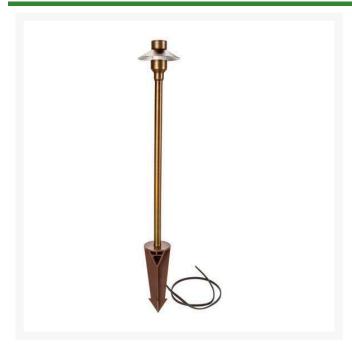

## Path Light Fixture - 18" Mini Step Top Antique Bronze

RLV1330-18-AB

## **Details**

Heavy weight solid cast brass fixtures look great illuminating any path or walkway. Bi-pin receiver accepts both LED and Halogen low voltage bulbs. Includes 8" easy install hammer ground stake. Mini step top Antique Bronze.

- Path or walkway lighting
- Heavy weight solid cast brass
- LED or Halogen low voltage bulbs
- Includes 8" easy install hammer ground stake
- Mini step top

## **Specifications**

Manufacturer R&R Products

Height 18 in
Lamp Type G4 12V
Shade Diameter 4.5 in

**Amacron Golf & Turf** 

19 Tate Drive Kerang, 3579 +61 2 8011 1001 Toll Free: 1300 AMACRON

https://amacron.rrproducts.com/