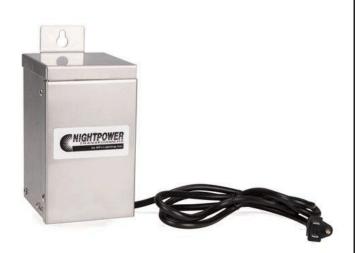

## Low Voltage Transformer w/Timer -75w

RLVT210-75

## Details

Stainless steel enclosure is rain-tight with hinged lockable cover and multiple knockouts throughout bottom and sides. Features include built-in timer, field installed photocell, large wiring voltage tap lugs, 6' outdoor line cord and one circuit breaker protecting each output circuit. All units "plug and go" ready for field install accessories.

- Stainless steel NEMA style rain-tight keyhole mount enclosure
- Large wiring voltage tap lugs
- Complete wiring instructions
- Built-In timer, removable
- Field install photocell
- 6' outdoor line cord
- Low voltage circuit breaker. One breaker protecting each output circuit.
- ETL 1838