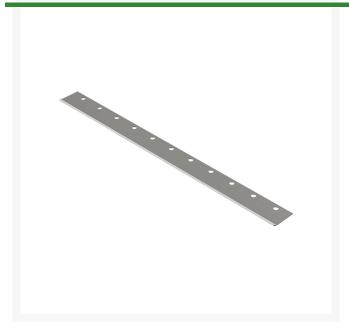

## Bedknife - Low Cut 7/16

## **Details**

R&R Bedknives are manufactured from high carbon-boron alloy steel and then hardened to RC46-49 to match the temper of our reel blades and original equipment reels. Bedknives are surface ground on the top and front edge and straightened three times before being packaged with oil for rust prevention. All R&R Bedknives now have an increased front edge grind for added life. All R&R Bedknives are guaranteed against defects in material and workmanship under normal use for the life of the part.

- Manufactured from high carbon-boron alloy steel
- Hardened to match the temper of our reel blades and original equipment reels
- Lifetime Guaranteed\*

**Replaces** 

Ransomes

MBA7088

**Specifications** 

Manufacturer

**R&R Products** 

**Fits Models** 

Ransomes 180

**Amacron Golf & Turf** 

19 Tate Drive Kerang, 3579 +61 2 8011 1001 Toll Free: 1300 AMACRON

https://amacron.rrproducts.com/