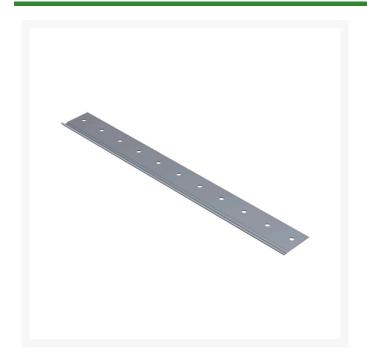

## Bedknife - Thick RMBA7103

## **Details**

R&R Bedknives are manufactured from high carbon-boron alloy steel and then hardened to RC46-49 to match the temper of our reel blades and original equipment reels. Bedknives are surface ground on the top and front edge and straightened three times before being packaged with oil for rust prevention. All R&R Bedknives now have an increased front edge grind for added life. All R&R Bedknives are guaranteed against defects in material and workmanship under normal use for the life of the part.

- Manufactured from high carbon-boron alloy steel
- Hardened to match the temper of our reel blades and original equipment reels
- Lifetime Guaranteed\*

**Replaces** 

Ransomes MBA7103

**Specifications** 