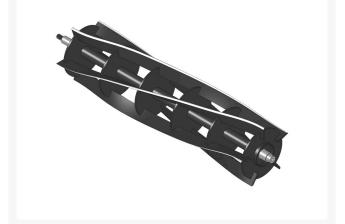

## Reel - 5 Blade LH

RMBB9690

## Details

R&R Reel blades are manufactured from high carbon-boron alloy steel and then hardened to RC46-49 to match the temper of our bedknives and original equipment bedknives. All R&R Reels are cylindrically ground on bearing surfaces and then relief ground. Reels are then precision computer balanced for extended bearing and reel life. R&R Products Reels are guaranteed against defects in material and workmanship for the life of the reel under normal use.

- High Carbon-Boron Alloy Steel
- Cylindrically Ground on Bearing Surfaces
- Precision Computer Balanced

Replaces

Ransomes

MBB9690

Specifications

Manufacturer

**R&R** Products

Fits Models Ransomes 180