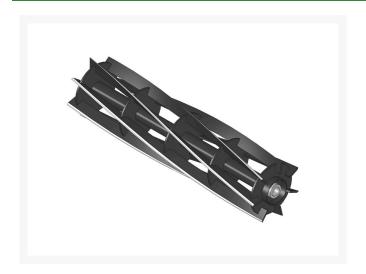

## Reel - 7 Blade **RMBE2377**

## Details

R&R Reel blades are manufactured from high carbon-boron alloy steel and then hardened to RC46-49 to match the temper of our bedknives and original equipment bedknives. All R&R Reels are cylindrically ground on bearing surfaces and then relief ground. Reels are then precision computer balanced for extended bearing and reel life. R&R Products Reels are guaranteed against defects in material and workmanship for the life of the reel under normal use.

- High Carbon-Boron Alloy Steel
- Cylindrically Ground on Bearing Surfaces
- Precision Computer Balanced

Replaces

MBE2377 Ransomes

**Specifications** 

Manufacturer **R&R Products** 

**Fits Models** 

Ransomes 185, 285, 300, 305 & 405