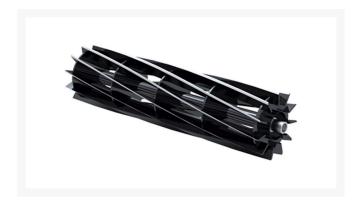

## Details

R&R Reel blades are manufactured from high carbon-boron alloy steel and then hardened to RC46-49 to match the temper of our bedknives and original equipment bedknives. All R&R Reels are cylindrically ground on bearing surfaces and then relief ground. Reels are then precision computer balanced for extended bearing and reel life. R&R Products Reels are guaranteed against defects in material and workmanship for the life of the reel under normal use.

- High Carbon-Boron Alloy Steel
- Cylindrically Ground on Bearing Surfaces
- Precision Computer Balanced

Replaces

MBE2378 Ransomes

**Specifications** 

Manufacturer **R&R Products** 

**Fits Models** 

Ransomes 185, 285, 300, 305 & 405