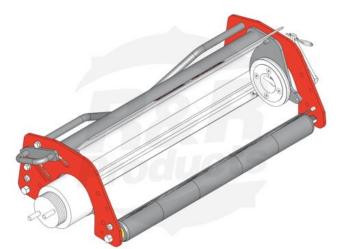

# Multi-Green Chassis Assy - LH

RMG4002LH

CRAR Products, Inc. All Rights Reserved. Do not duplicate without permission.

### Details

Chassis to fit Jacobsen GreensKing. Complete Multi-Green chassis includes frame, bearing housings, front & rear smooth roller. Multi-Green Cassette not included.