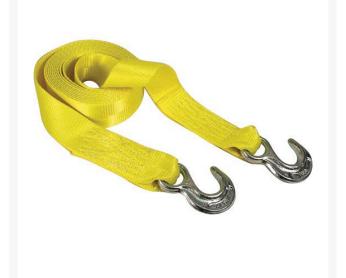

## Emergency Tow Strap - 15' RMK02815

## Details

The best way to tow. Zinc plated forged hooks easily attach to vehicle frame. Lighter than tow chain, will not rust, rot or mildew. Stores easily. Break strength 12,000 lbs. Maximum vehicle wt. 5,000 lbs. 15' Length. Yellow.

- Max vehicle weight 5,000 lbs.
- Zinc plated forged hooks
- Lighter than two chain
- Will not rust, rot or mildew
- Easy to store
- Break strength: 12,000 lbs.
- 15 foot length