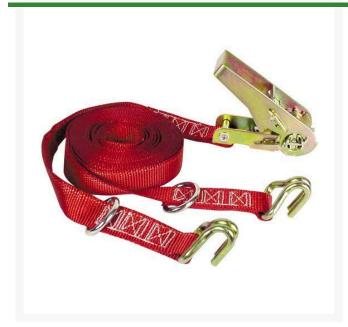

## Ratchet Tie Down w/ Dbl J-Hooks - 16ft x 1in

RMK05516

## **Details**

Great for bundling pipes or lumber on truck racks. Compact steel double J-hooks and D-ring. Ratchets provide maximum tension with minimum force. Hi-Test webbing exceeds the needs of demanding applications. Safety First, spring-loaded release mechanism prevents ratchet from opening accidentally. Hooks attach to anchor point or loop back to D-ring. Working Load Limit: 1,000 lbs. Break Strength 3,000 lbs. 1" W x 16' L.

- 1,000 lbs. working strength
- Steel double J-hooks and D-ring
- Maximum tension with minimal force
- Hi-Test webbing exceeds expectations
- Spring-loaded release mechanism
- Hooks attach to anchor point or loop back to D ring
- 3,000 lbs. break strength
- 1" x 16 feet