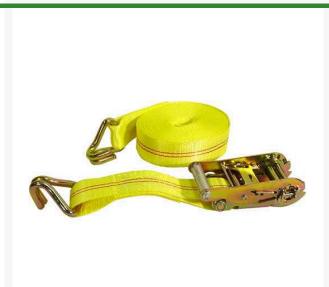

## **Details**

Choose these 27' x 2" tie downs for demanding applications. The ratchet assembly allows for easy adjustment and greater tension with minimal force. Features include a spring-loaded release mechanism preventing the ratchet from opening accidentally. Equipped with steel double J-hooks and Hi-Test webbing. Working Load Limit: 3,333 lbs. Break Strength: 10,000 lbs. Size 2" W x 27' L.

- Heavy-duty tie-downs for demanding applications
- Ratchet assembly
- Spring-loaded release
- Won't open accidentally
- Steel double J-hooks
- Hi-Test webbing
- Working Load Limit: 3,333 lbs.
- Break Strength: 10,000 lbs.