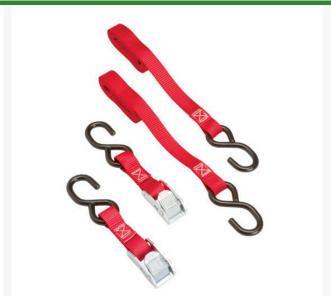

## ATV and Motorcycle Tie Down - Pkg/2 RMK05715

## **Details**

Perfectly designed for securing ATVs and mowers to a trailer or pickup truck. Fast, easy to use cam buckle with a quick release thumb button. The cam buckle teeth grip the Hi-Test webbing and exceed the needs of demanding applications. Just hook up and pull to make tight. Press to release. Non-marring, full-size, vinyl coated hooks. Working Load Limit: 400 lb. Break Strength: 12,000 lb. 1" W x 6' L. Pkg/2.

- Designed for securing ATVs and mowers
- Easy to use cam buckle with quick release thumb butteon
- Hi-Test webbing
- Pull to tighten
- Press to release
- Non-marring
- Full size, vinyl coated hooks
- Working load limit: 400 lbs.
- Break strength: 12,000
- 1" W x 6' L.
- Package of 2