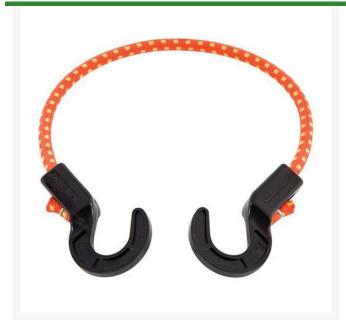

## **Adjustable 20" Zipcord - 6" - 30"** RMK06374

## **Details**

Made to work with your specific tie down application, Adjustable ZipCords are designed for strength, durability, and functionality. Co-polymer ZipHook is 5 times stronger than other hooks and will not scratch paint or finish. Premium rubber cord with durable outer jacket designed to withstand UV rays and weather damage. Orange and yellow.

- Adjustable bungee cord, 6"-30"
- Strong and durable
- Ziphooks are 5x stronger than standard hooks
- Will not scratch paint or finish
- Durable UV resistant outer jacket
- Orange and yellow

## **Specifications**

Manufacturer R&R Products
Color Orange
Length 20 in