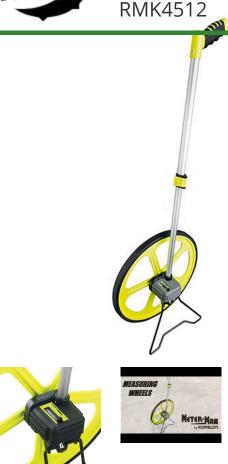

## Measuring Wheel - 14.3in - Feet/Inches

## **Details**

Ideal size for landscape professional or contractor with the portability of a small wheel and versatility of a large wheel. Features a 14.3" (36.3 cm) diameter, 45" (114.3 cm) circumference wheel. 5-digit counter with magnifying lens and push button reset button reads up to 9,999. Two-piece telescoping twist and lock handle with pistol grip. Bright yellow color. Kickstand allows wheel to stand upright. Available in feet+inches or meters+decimeters. Weighs 4.5 lbs. One year warranty.

- Ideal for landscape professionals or contractors
- 14.3" diameter, 45" circumference wheel
- 5-digit counter to 10,000
- Magnifying lens
- Push-button reset
- Two-piece telescoping twist and lock handle
- Adjustable handle with pistol grip
- Bright yellow
- Weight 4.5 lbs.
- One year warranty
- Measures in feet and inches