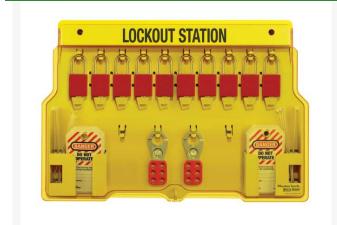

## **Lockout Station - 10 Lock Keyed Different**

RML1483

## **Details**

Lockout station features a molded Lexan base with a lockable, see-through cover. Easy to carry, a zippered pouch holds a worker's personal padlocks and other small lockout devices. Key registration card included to track and record all key codes in the facility. Reinforced snap lock clips provide easy padlock and hasp storage and removal. 4 lock station includes: (1) 497A Tags (12/pk), (2) 420 Hasps, (4) 4 RED Padlocks. 10-lock station includes 10 Xenoy padlocks, 2 heavy duty steel hasps and 24 "Danger-Do Not Operate" (English/Spanish) lockout ID Tags with ties. 15-1/4" x 22 x 1-3/4". OSHA compliant.