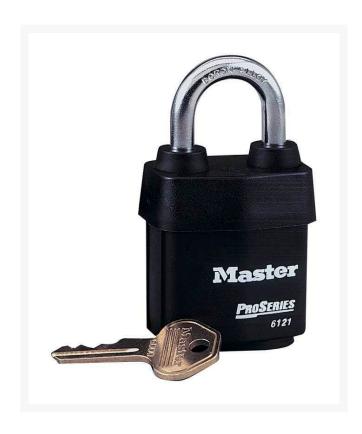

## **Proseries Lock - Keyed Different**

RML61210

## **Details**

1-1/8" wide laminated steel body with thermal plastic cover and cylinder dust cover protect lock body and key cylinder from dirt and dust in outdoor commercial applications where weather is a problem. Removable cylinder can be replaced or repinned. Hardened chrome boron alloy steel shackles repel saws and bolt cutters. Dual locking shackles resist forcing and prying; pick resistant spool pins prevent unauthorized entry. Keyed different.

- 2-1/8" wide laminated steel with thermal plastic cover
- Dust cover protects lock and key cylinder
- Removable cylinder
- Dual locking shackles
- Hardened chrome boron alloy steel shackle
- Resists forcing, prying; repels saws and bolt cutters
- 1-1/8" shackle, keyed different