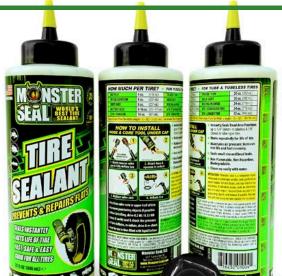

## Monster Seal Tire Sealant - 32 oz Bottle RMS1004

## **Details**

Monster Seal tire sealant works for the life of the tire for both tubeless and tube-type tires to instantly repair and prevent flat tires due to tread punctures. Easily installed through the tire valve stem from a squeeze bottle or hand pump. Monster Seal coats the inside of the tire and remains liquid to maintain tire pressure and seal small rim and bead leaks. Biodegradable, non-flammable, non-hazardous and water soluble. One product works for tube-type and tubeless tires. Ideal for all size tires. 32 oz. Bottle. Made in U.S.A.

- Instantly Repairs and Prevents Flats for the Life of the Tire
- Seals Small Bead Leaks and rubber Porosity Leakage
- One Formula Works in Tube and Tubeless Tires
- Helps Maintain Tire Pressure
- Prevents Flats and Quickly Repair Flats
- Installs Through the Valve Stem
- Water Soluble, Biodegradable,, Non-Flammable, Non-hazardous
- Premixed Remains Liquid and Homogenous
- Cap Design Holds Filling Hose and Valve Core Tool
- 32 oz squeeze bottle
- Made in U.S.A.