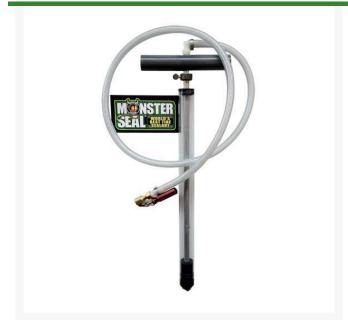

## **Monster Seal 5 Gallon Hand Pump**

RMS1010

## **Details**

Designed for 5 gallon pails for easy installation of sealant through the valve stem, and against up to 50 psi. Aluminum pump shaft is stamped with ounce markings, an adjustable thumb screw and calibrated to inject 1 to 10 oz. per pump stroke. Included are installation directions, tire dosage chart, valve core removal tool and quick connect valve stem chuck. Made in U.S.A.

- Works against up to 50 psi.
- Installs sealant through valve stem
- For use with 5 gallon pail
- Aluminum pump shaft
- Adjustable thumb screw
- Calibrated to inject 1 to 10 oz. per stroke
- Installation instructions included
- Tire dosage chart
- Value core removal
- Quick connect valve stem chuck