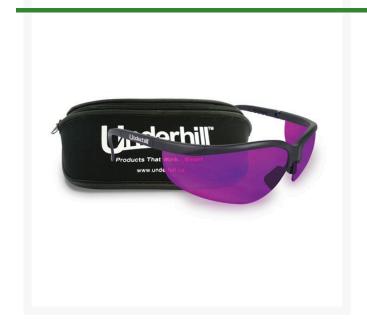

## Underhill Turfspy Glasses (Purple) Turf/Plant/Tree Stress Detection Glasses - Shatter Proof Polycarbonate Safety Lens w/Case

RNG650-01

## **Details**

See turf stress 2-10 days before it's visible to the naked eye! Spot potential turf diseases such as pythium, poa grass, and yellow patch before a serious problem arises. Broken or underperforming sprinklers are easily detected, as well as high traffic activity and early weed growth. Attractive wrap-around glasses with adjustable nosepiece features shatter-proof purple polycarbonate safety lens. Protective case included. Ideal for golf courses, sports fields, sod farms and large turf areas.

- Turf stress detection at a glance!
- Case included
- 2-10 days before it's visible to naked eye
- Detects pythium, poa grass, yellow spot
- Broken sprinklers
- High traffic areas
- Early weed growth
- Adjustable nosepiece
- Shatter-proof purple polycarbonate lenses