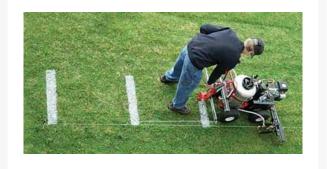

## Details

Paint hash marks 5 times faster than using stencils. The HashMark Master quickly measures hash mark locations and makes perfect 4" x 24" hash marks. Easily attaches to Newstripe Eco-Liner, SP, All-Pro and Fielder paint machines. 2 lbs.

- Perfect 4" x 24" hash marks
- Automatic line-up guide from one mark to the next
- Attaches easily to Newstripe paint machines