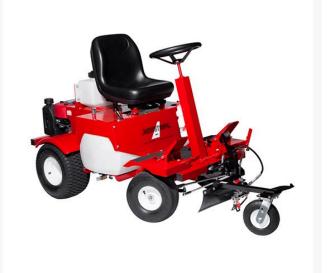

## **Newstripe Newrider Airless Riding Field Line Striper** RNS1700HPA

#### Details

Produce the brightest, straightest lines available on natural or artificial turf with healthier and brighter lines. The NewRider 1700 features a 10.5 hp Briggs & Stratton engine, airless 0-300 PSI pump, adjustable pressure dial, electric start with choke on the console, foot pedals for spray, forward, reverse and speed. The floating, front swivel caster allows for more consistent 2" to 6" line width on rough terrain. On-board 25 gallon poly tank cleans gun and hose in the field. Features quick release spray gun for stencils, small curves and hard to reach areas with 25' hose. 800 lbs. 36 month warranty. Made in U.S.A. 25 Gal.

- Paint on artificial or natural turf
- 10.5 hp Briggs and Stratton engine
- Airless 0-300 PSI pump
- adjustable pressure dial
- Electric start with choke on the console
- Foot pedals for spray, forward, reverse, and speed
- Quick release spray gunfor stencils, small curves and hard to reach areas
- 25' hose
- Made in the USA

#### **Specifications**

| Manufacturer      | New Stripe                |
|-------------------|---------------------------|
| Capacity          | 25 gal                    |
| Dimensions        | 96 in L x 43 in W x 50 in |
|                   | Н                         |
| Engine            | Briggs & Stratton         |
|                   | Vanguard                  |
| Engine Horsepower | 10.5 hp                   |
| Flow Rate         | .44 gpm                   |
| Front Tires       | 16 x 6 Pneumatic          |

# Newstripe Newrider Airless Riding Field Line Striper RNS1700HPA

Warrantv

| Material         | Steel Frame / Poly Tank |
|------------------|-------------------------|
| Maximum Pressure | 0-3000 psi              |
| Rear Tires       | 19 x 9.5 Pneumatic      |
|                  |                         |