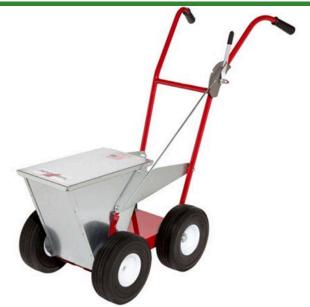

## **Details**

The most durable dry line markers available. Galvanized steel container and lid prevent rusting. Built on 11-gauge welded steel chassis for durability, and 1/2" axles and drive shafts for strength. Four large 10" dia. pneumatic tires for easy rolling. Dual welded structural steel handles with mounted control lever for instant on/off. Comfort foam hand grips. Precise 2" to 4" lines. 18 month warranty.

- Durable galvanized steel container and lid
- 11-gauge welded steel chassis
- 1/2" axles and drive shafts
- Structural steet handles
- Precise 2" to 4" lines

## **Specifications**

Manufacturer **New Stripe** Capacity 100 lb

36 in L x 22 in W x 22 in Dimensions

18 month

Manufacturer's

Warranty

Material Galvanized Steel Tires 10 in Pneumatic

**Amacron Golf & Turf** 