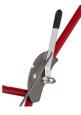

## **Details**

The most durable dry line markers available. Galvanized steel container and lid prevent rusting. Built on 11-gauge welded steel chassis for durability, and 1/2" axles and drive shafts for strength. Four large 10" dia. pneumatic tires for easy rolling. Dual welded structural steel handles with mounted control lever for instant on/off. Comfort foam hand grips. Precise 2" to 4" lines. 18 month warranty.