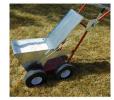

## **Newstripe NewLiner HD Dry Line** Marker - 100 lb

RNS1745

## **Details**

The most durable dry line markers available. Galvanized steel container and lid prevent rusting. Built on 11-gauge welded steel chassis for durability, and 1/2" axles and drive shafts for strength. Four large 10" dia. pneumatic tires for easy rolling. Dual welded structural steel handles with mounted control lever for instant on/off. Comfort foam hand grips. Precise 2" to 4" lines. 18 month warranty.

- Durable galvanized steel container and lid
- 11-gauge welded steel chassis
- 1/2" axles and drive shafts
- Structural steet handles
- Precise 2" to 4" lines

## **Specifications**

Manufacturer **New Stripe** Capacity 100 lb

36 in L x 22 in W x 22 in Dimensions

18 month

Manufacturer's

Warranty

Material Galvanized Steel Tires 10 in Pneumatic

**Amacron Golf & Turf** 