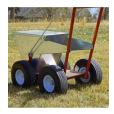

## **Newstripe NewLiner HD Dry Line** Marker - 100 lb

RNS1745

## **Details**

The most durable dry line markers available. Galvanized steel container and lid prevent rusting. Built on 11-gauge welded steel chassis for durability, and 1/2" axles and drive shafts for strength. Four large 10" dia. pneumatic tires for easy rolling. Dual welded structural steel handles with mounted control lever for instant on/off. Comfort foam hand grips. Precise 2" to 4" lines. 18 month warranty.

- Durable galvanized steel container and lid
- 11-gauge welded steel chassis
- 1/2" axles and drive shafts
- Structural steet handles
- Precise 2" to 4" lines

## **Specifications**

Manufacturer **New Stripe** Capacity 100 lb

36 in L x 22 in W x 22 in Dimensions

18 month

Manufacturer's

Warranty

Material Galvanized Steel Tires 10 in Pneumatic

**Amacron Golf & Turf** 