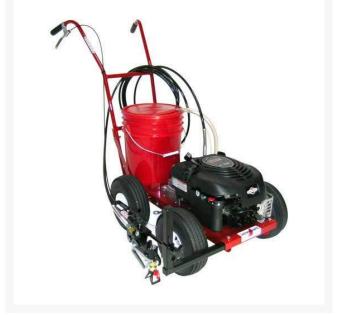

## Newstripe 4250 Airless Striping Machine

**RNS4250** 

## Details

This economical, high pressure airless field and pavement striper has the great features of larger units but the lightweight design makes it easy to push across the roughest surfaces. The ergonomic four-wheel design quickly and easily produces straight 2" to 6" wide lines. Plus, the 0-3000 psi adjustable pressure pump lets you spray perfect bright lines efficiently without wasting paint. Compact in design to quickly and efficiently stripe without time consuming and costly set up.

- 190 cc Briggs & Stratton engine
- Accepts 5-gallon pail
- All-welded steel construction
- Sprays water-base or oil-base paints

## Specifications

Manufacturer Capacity Dimensions New Stripe 5 gal 54 in L x 25 in W x 38 in H .34 gpm

Flow Rate Manufacturer's Warranty Maximum Pressure Tires Weight (lbs)

0-3000 psi 10 in Pneumatic 105 lb