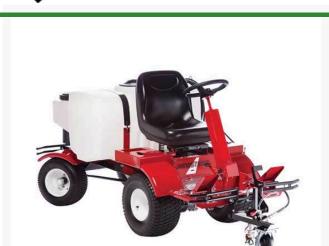

## Newstripe Newrider 5000 Airless Field Line Striper

RNS5000HPA

## **Details**

The NewRider 5000 is the first true ride-on airless paint striping machine. Front wheel drive with rear steer is designed to produce straighter lines than comparable front steer machines. The airless pump with adjustable pressure lets you dial in the spray so you spray just the turf without wasting paint, injecting the soil or disturbing the rubber filling. The floating, front swivel caster allows the spray gun to follow ground contours while maintaining the line width. Adjustable tilt steering column and high back seat provide operator comfort and easy access. Foot pedals control forward/reverse, speed, spray gun activation, steering column lock and lifting or lowering the spray head. On-board 2.5 gallon purge tank lets you clean spray gun and hose in the field. In-line filter for no clogs. Quick release clamp to remove the spray gun to spray stencils, small curves and hard to reach areas with a 25' hose. Powered by 14 HP Subaru-Robin OHC engine with electric start. 50 gallon poly tank stripes up to four football fields or seven full-size soccer fields with one filling!

- Ride-on field striper
- Variable 0-6 mph transaxle with dynamic braking
- Adjustable tilt steering wheel
- 14 hp Subaru engine
- Airless, 44 GPM, adjustable 0-3000 psi pump
- 50 Gallon tank capacity
- Airless spray gun with reversible tip
- 2" 6" wide adjustable line width
- 25" Hose length
- Sprays water base or oil base paints
- Foot operated, Ipedals for spraying system, forward and reverse
- Campbell Hausfield pump
- Hi-back, 3-position seat
- In filter with filter in spray gun
- 4 Tires Front 18" x 9.5", Rear 16" x 6.5"
- Made in the USA