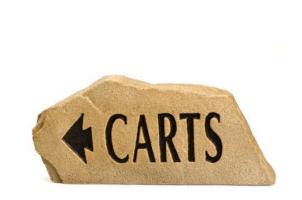

## **Direction Sign - "Carts" - Sandstone** RP06030

## Details

Keep carts moving in the right direction with Cart Directional Signs made of natural-looking synthetic rock. Double-sided lettering. Extremely durable and attractive. 10" x 4" x 2" thick. Includes stainless steel spike. Carts Directional, Sandstone.

- Attractive natural-looking synthetic rock
- Double sided
- Stainless steel mounting spike