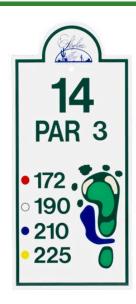

## **Details**

Heavy-duty aluminum customized tee signs are attractive and affordable for any course. Sign and aluminum pole have powder coated paint for durability. Clear sign covering is weather and vandal resistant. Personalized with hole layout, yardage and club logo and no set-up fee! Available in 7" x 24" or 12" x 24". Sold as complete kit or individual replacement items. Complete Tee Sign Kit: Above ground kits include aluminum sign, 48" mounting pole, aluminum base & hardware. Portable assembly. Complete Tee Sign Kit: In-ground kits include aluminum sign, 60" mounting pole & hardware. Mounting pole to be buried and concreted into the ground.