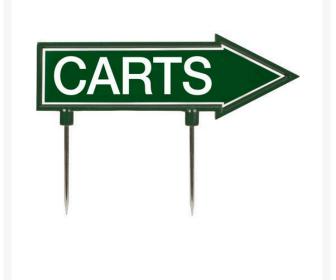

# 15" Arrow Sign -"Carts" - Green with White

RP10050

### Details

R&R 15" x 4" direction arrows are made of durable cast aluminum with two, 5 1/2" replaceable stakes. Decal on both sides. "Carts" Green/white.

- Durable
- Replaceable stakes
- Decal on both sides

#### **Specifications**

| Manufacturer |
|--------------|
| Color        |
| Dimensions   |
| Material     |

R&R Products Green / White 15 x 4 in Cast Aluminum