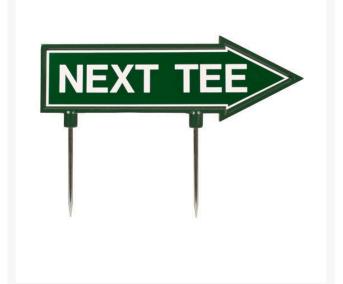

# **15" Arrow Sign - "Next Tee" - Green** with White RP10052

### Details

R&R 15" x 4" direction arrows are made of durable cast aluminum with two, 5 1/2" replaceable stakes. Decal on both sides. "Next Tee" Green / white.

- Durable
- Replaceable stakes
- Decal on both sides