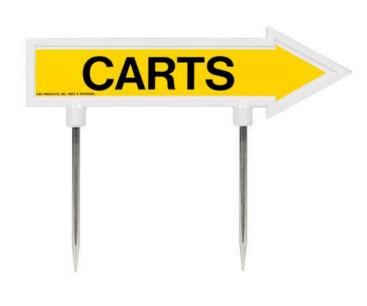

## Details

R&R 11" x 2" direction arrows are made of durable cast aluminum with two, 5 1/2" replaceable stakes. Decal on both sides. "Carts" Yellow/black.

- Durable cast aluminum
- Replaceable stakes
- Decal on both sides

## **Replacement Parts**

RP10015 RP10100DL

RP10100DR

Steel Stake - 5-1/2 Decal - Left Carts Yellow/Black Decal - Right Carts Yellow/Black