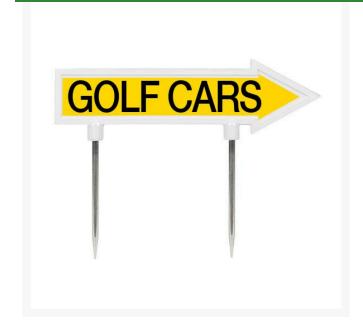

## 11" Arrow Sign - "Golf Cars" - Yellow RP10104

## **Details**

R&R 11" x 2" direction arrows are made of durable cast aluminum with two, 5 1/2" replaceable stakes. Decal on both sides. "Golf Cars" Yellow/black.

- Durable cast aluminum
- Replaceable stakes
- Decal on both sides

## **Specifications**

Manufacturer R&R Products
Color Yellow / Black
Dimensions 11 x 2 in
Material Cast Aluminum