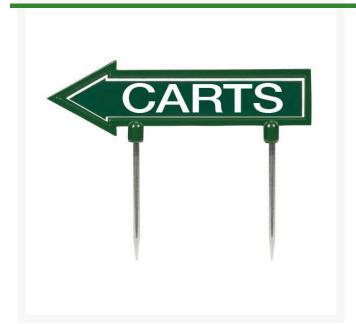

## 11" Arrow Sign - "Carts" - Green with White RP10150

## **Details**

R&R 11"  $\times$  2" direction arrows are made of durable cast aluminum with two, 5 1/2" replaceable stakes. Decal on both sides. "Carts" Green / white.

- Durable
- Replaceable stakes
- Decal on both sides

## **Specifications**

Manufacturer R&R Products
Color Green / White
Dimensions 11 x 2 in
Material Cast Aluminum