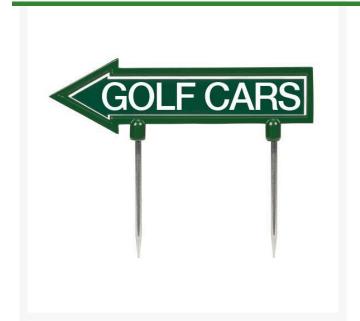

## 11" Arrow Sign - "Golf Cars" - Green with White

RP10154

## **Details**

R&R 11" x 2" direction arrows are made of durable cast aluminum with two, 5 1/2" replaceable stakes. Decal on both sides. "Golf Cars" Green / white.

- Durable
- Replaceable stakes
- Decal on both sides

## **Specifications**

Manufacturer R&R Products
Color Green / White
Dimensions 11 x 2 in
Material Cast Aluminum