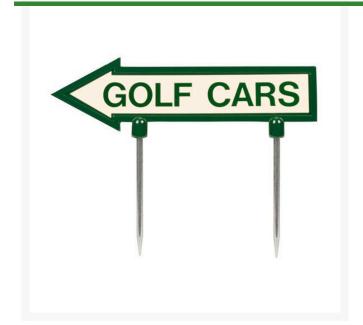

## Sign - Tan Golf Cars RP10174

## **Details**

R&R 11" x 2" direction arrows are made of durable cast aluminum with two, 5 1/2" replaceable stakes. Decal on both sides. "Golf Cars" Tan / green.

- Durable cast aluminum
- Replaceable stakes
- Decal on both sides

## **Specifications**

Manufacturer R&R Products
Color Tan / Green
Dimensions 11 x 2 in
Material Cast Aluminum