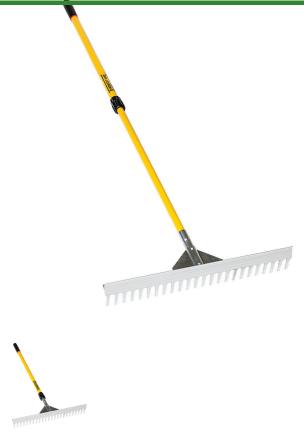

## **Details**

The Baserunner Rake is a field rake with a telescopic handle that reduces in size for easy storage. The perfect tool for both the sports industry for grooming infields and for the professional lawn and garden industry. The high straight edge is excellent for grading, while the rounded teeth are nongouging. The double lock telescopic fiberglass handle easily adjusts from 39in to 70in.

- Field rake for grooming infields and for the professional lawn and garden industry
- High straight edge for grading Non-gouging rounded teeth
- Non-gouging rounded teeth
- Double lock telescopic handle

## **Specifications**

Manufacturer Kenyon Tools Handle Material Fiberglass Head Material Aluminum