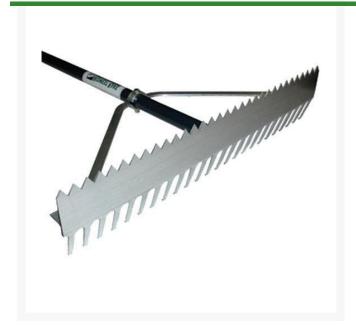

## **Dual Purpose Rake 36in**

RP12536

## **Details**

This innovative and versatile rake features two tooth designs. The "V" teeth on one side scarify, break up hard packed clay and grading. Flip the head over and the long teeth are for wet clay and general raking. Sturdy wrap-around support braces for commercial use on the powder-coated 66" blue aluminum handle with 6" non-slip grip.

- Two tooth profiles
- Short teeth scarify, break up clay, and grade
- Long teeth for wet clay and general raking
- Warp-around support bracing
- Powder-coated 66" aluminum handle
- Non-slip grip for comfort