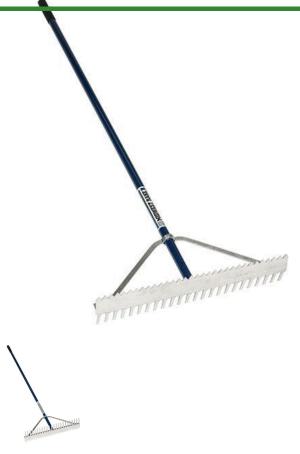

## **Dual Purpose Rake 24in**

RP12524

## **Details**

This innovative and versatile rake features two tooth designs. The "V" teeth on one side scarify, break up hard packed clay and grading. Flip the head over and the long teeth are for wet clay and general raking. Sturdy wrap-around support braces for commercial use on the powder-coated 66" blue aluminum handle with 6" non-slip grip.

- Dual purpose rake
- Short "V" Teeth on One Side Break Up Hard Packed Cla and Grading
- Long teeth on other sidedesigned for wet clay and general raking
- Wrap-around support braces
- Non-slip grip for comfort
- 66" powder-coated aluminum handle