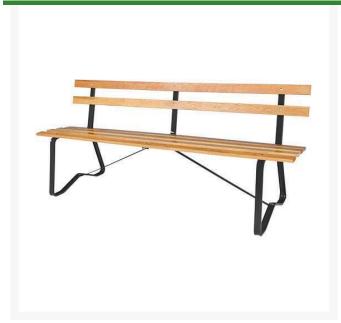

## Park Bench with Back - Black

RP1455BK

## **Details**

A comfortable bench offers the golfer an ideal opportunity to appreciate the beauty of his surroundings, catch his breath, and relax for a moment. The value of providing adequate seating on the course cannot be underestimated. Solid Oak 6' benches are finished with marine varnish for beauty and long life. Steel frame, powder-coated paint.

- Solid oak finished with marine varnish
- Steel frame with powder-coated paint